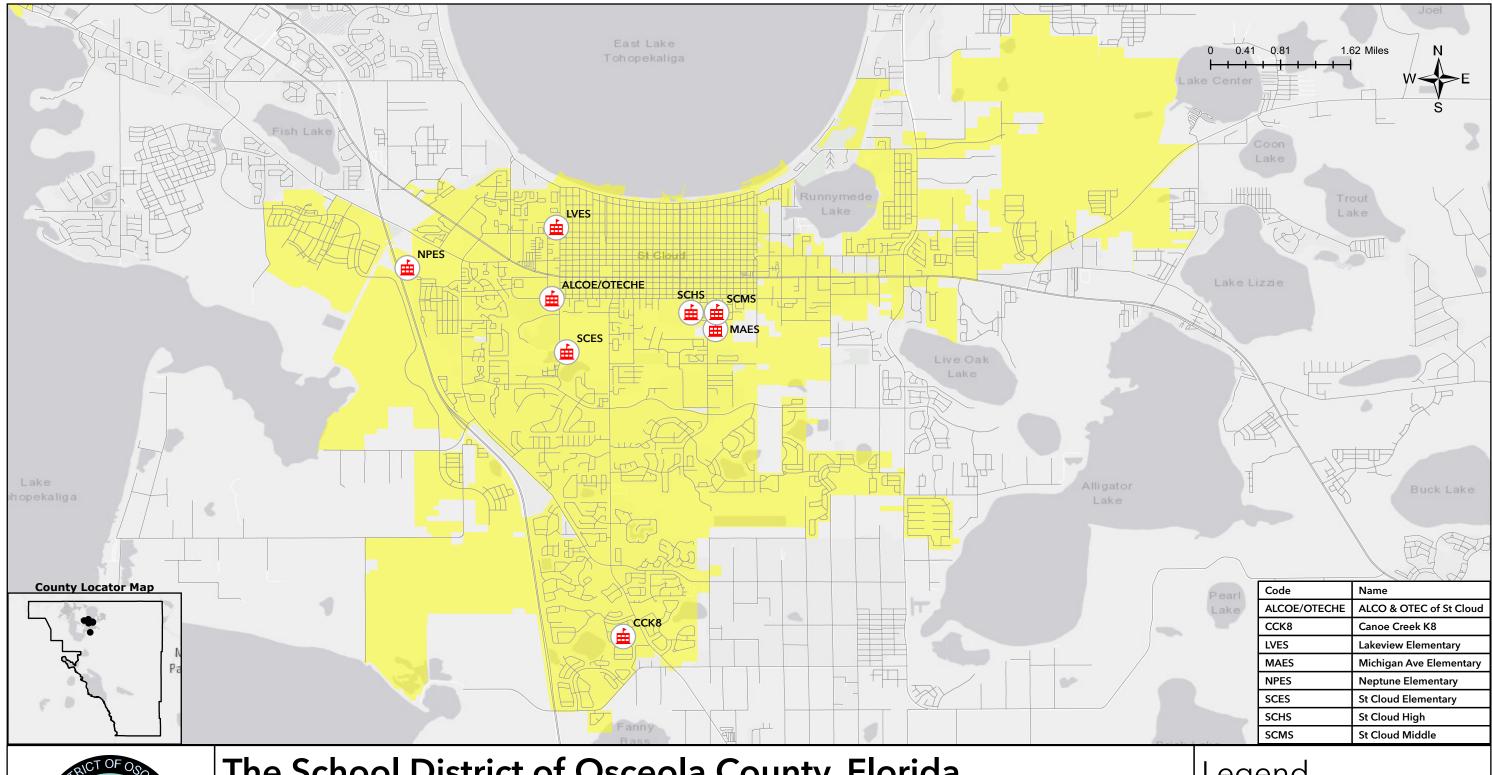

## The School District of Osceola County, Florida All Schools Located within Incorporated St. Cloud

Valid for the 2024/2025 School Year

Disclaimer: All data, information, and maps are provided "as is" without any warranty or representation of accuracy, timeliness, or completeness. The School District of Osceola County, Florida (the "School District") cannot accept any responsibility for errors, omissions, or positional accuracy. The School District specifically disclaims any warranty, either expressed or implied, including, without limitation, the implied warranties of merchantability and fitness for a particular purpose. The burden of determining accuracy, timeliness, merchantability, and fitness for a particular use rests solely on the requestor, and the requestor assumes all risk as to quality and performance. In no event will the School District or its staff be liable for any direct, indirect, incidental, special, consequential, or other damages, including without limitation, loss of profit, arising out of the use of the data, information, and maps even if the School District has been advised of the possibility of such damages. The requestor acknowledges and accepts the limitations of the data, information, and maps, including, without limitation the fact that the data, information, and maps are dynamic and are in a constant state of maintenance, correction, and update.

## Legend

Schools Located within the City Limits of St. Cloud